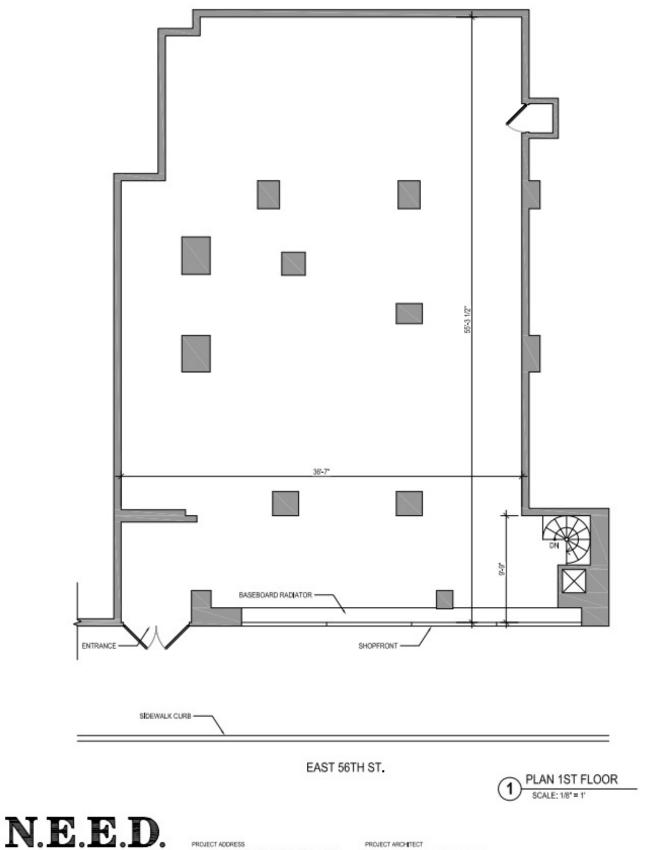

## 201 E. 56<sup>th</sup> Street Just East & Very Visible from 3<sup>rd</sup> Ave. New York, NY 1022

**SPACE:** 

**Ground** 2,300+/-

Usable Basement 1,500+/- SF

47' Front, May Divide

LISTED RENTAL: \$22,000/Mo.

PROJECT ADDRESS 201 EAST 56TH ST. NEW YORK NY

PROJECT ARCHITECT N.E.E.D. ARCHITECTURE LLC SANGMOK KIM, AJA LEED BD+C NY LICENSE NO. 034913 7 W. 36TH ST. 14TH FL. NEW YORK, NY 10001 T.201.920.8606 F.212.335.0985 OFFICE@NE-E-D.ORG