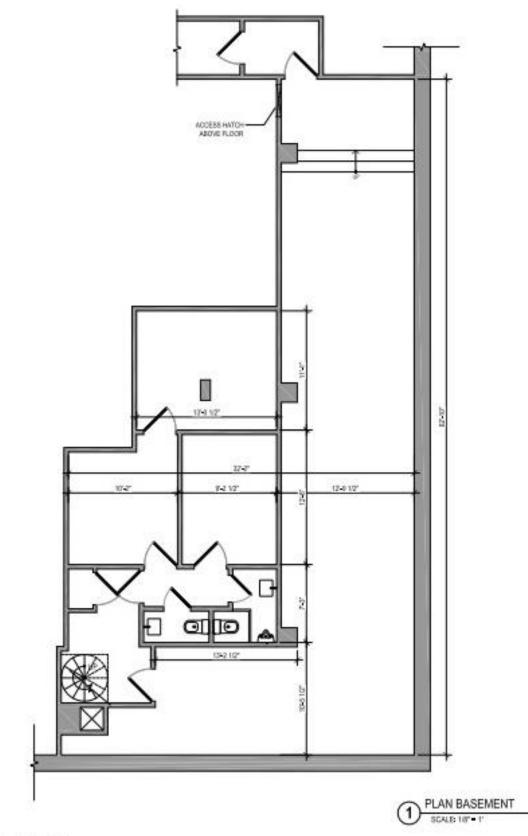

## 201 E. 56<sup>th</sup> Street Just East & Very Visible from 3<sup>rd</sup> Ave. New York, NY 1022

**SPACE:** 

**Ground** 2,300+/-

Usable Basement 1,500+/- SF

47' Front, May Divide

LISTED RENTAL: \$22,000/Mo.

N.E.E.D.

201 EAST 56TH ST. NEW YORK NY

INCLUST WIGHTECT N.E.E.D. ARCHTECTURE LLC SWIGMOK KIM, AM LEED 80+C. MY LICENSE NO, 034913 7 W. 30TH ST. 14TH FL. NEW YORK, NY 100H T-201 8204806 F-212 J35/4865 OFFICE (IN-CE-D-DR)