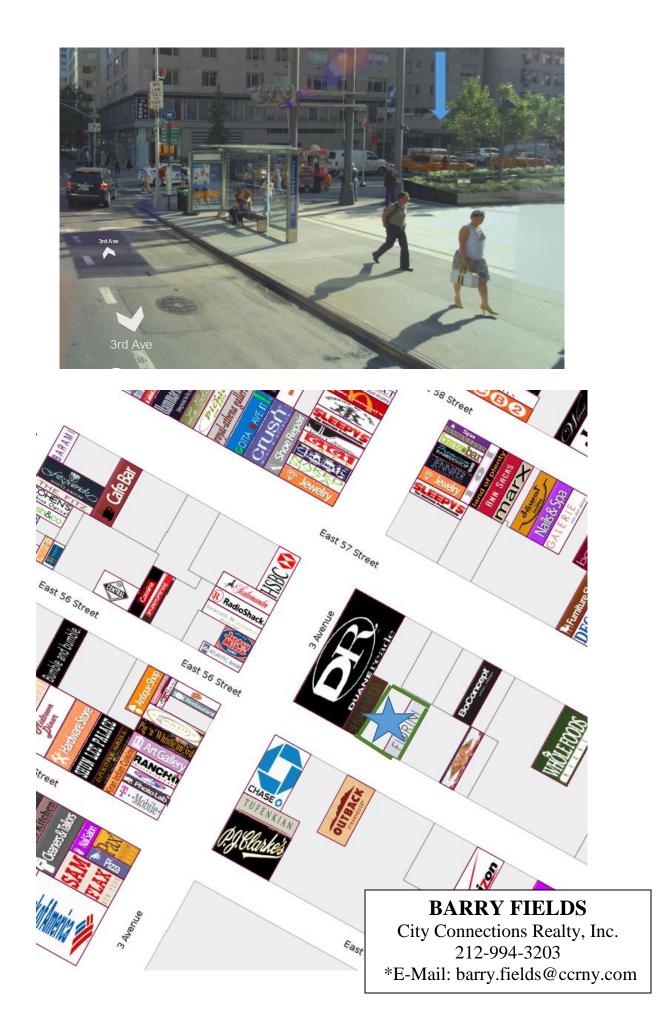

## 201 E. 56<sup>th</sup> Street Just East & Very Visible from 3<sup>rd</sup> Ave. New York, NY 1022

**SPACE:** 

**Ground** 2,300+/-

Usable Basement 1,500+/- SF

47' Front, May Divide

LISTED RENTAL: \$22,000/Mo.

POSSESSION: 9/16 TERM: Arrange

**COMMENTS**: Presently a Carpet showroom Heavily populated residential and office market

NEIGHBORS: Duane Reade, JPM Chase, P.J. Clarke's, Whole Foods, Jersey Mike's, Design Within Reach, BoConcep, Bloomingdale's, Urban Outfitters, Starbucks, Bumble and Bumble, The D & D Building, Et al.