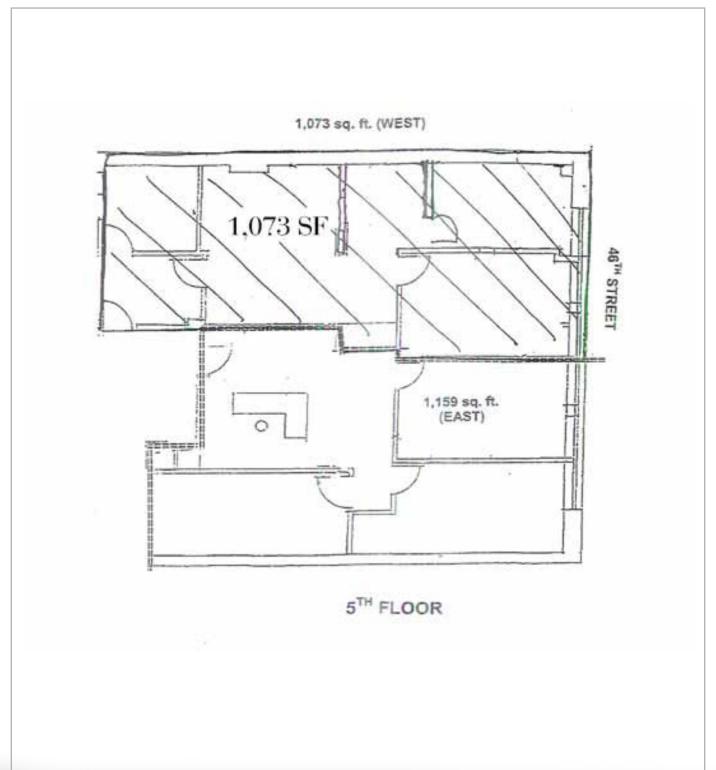

#### **Part 5th Floor**

Size Approx. 1,073 sq ft

**Possession** Immediate

**Term** 3-5 Years

**Electricity** \$3.25 psf

**Features** Move-in Condition

**Recent Installation** 

2 Windowed Offices Facing 46th Street

**Bullpen Area** 

Conference Room

Central A/C

Owner/Management Onsite

Parking Garage Within 2 Blocks

24/7 Day Access

Floor Plan Attached

Taking Price \$46 psf