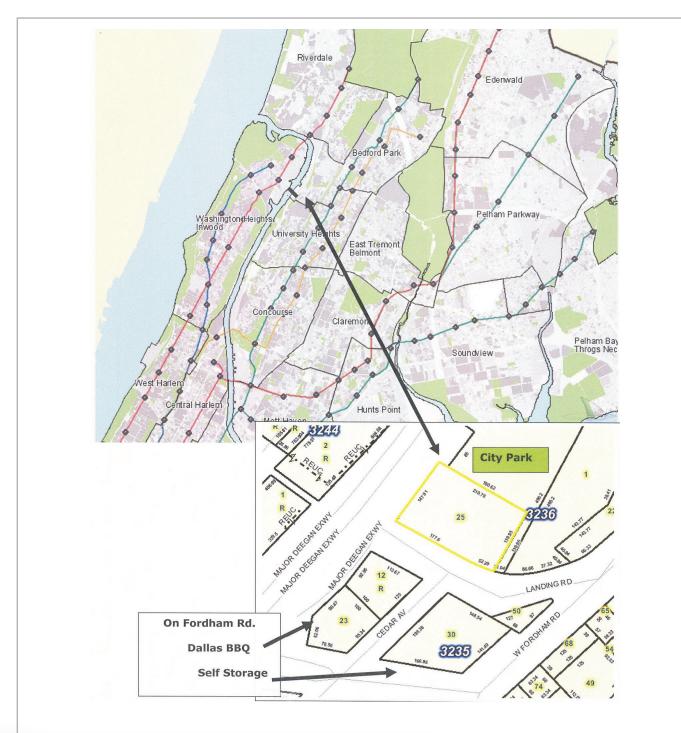

## 233 Landing Road

Bronx, NY 10468

## RESIDENTIAL & RETAIL DEVELOPMENT SITE FOR SALE

| Zoning               | C2-4/R7-1                                          |
|----------------------|----------------------------------------------------|
| Lot Size             | 33,900 sf                                          |
| FAR                  | 3.44 - 1116,000 sf                                 |
| Community Facilities | 4.8 - 162,000 sf                                   |
| Notes                | Protected views in all directions                  |
|                      | Adjacent city park under development               |
|                      | At the Fordham Rd. exit of Major Deegan Expressway |
|                      | Bridge to Manhattan from Fordham Rd.               |
| Transit              | Bus at the corner                                  |
|                      | Close to Metro-North<br>Railroad                   |
| Taxes                | \$22,300+/-                                        |