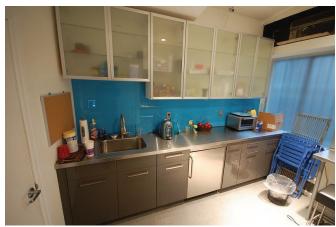

• Currently configured as high-end office

• Exterior banner rights

New A/C and bathroom

New Kitchenette

Alarm/Video Security System

• Fully Equipped with high-end office

equipment and furniture

Key Money \$50,000 \$20,000