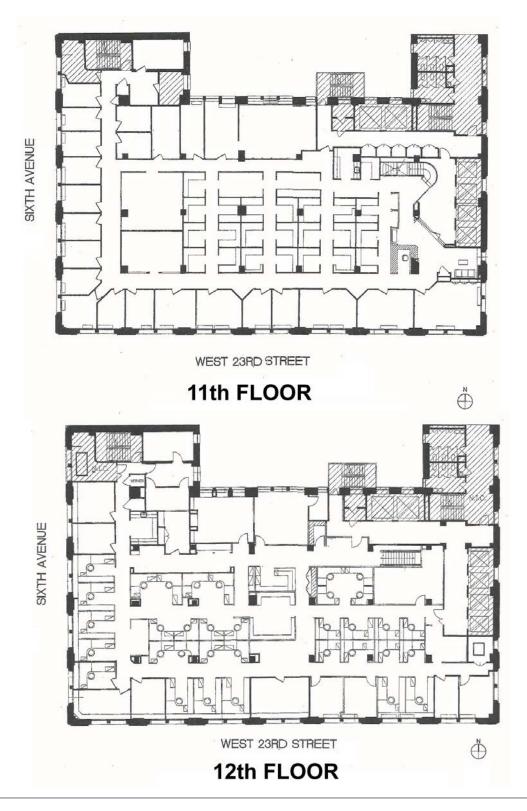

#### FEATURED COMMERCIAL PROPERTY

Corner of Sixth Avenue & 23rd Street

As exclusive agent for the landlord, City Connections Realty is pleased to offer the following space for lease.

**Space:** Floor 11 13,000 RSF

Floor 12 13,000 RSF

**Total 26,000 RSF** 

(Will Consider Renting Separately)

**Possession** January 1, 2014

**Term** Flexible

Electricity Sub-metered Rent \$58 per RSF

# **Open Plan**