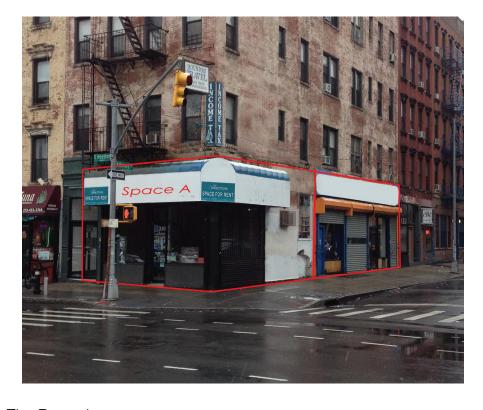

## RETAIL LOWER EAST SIDE 319 E Houston St

corner of Attorney St & E Houston

As exclusive agent for the owner, City Connections Realty is pleased to offer the following retail space for lease.

Corner Space: 550 SF

**ASKING RENT:** 

Please call for details

FRONTAGE:

17 ft on E Houston St 10 ft on Attorney St

POSSESSION:

**Immediate** 

**CEILING HEIGHT:** 

15 ft

TRANSIT:

The Ludlow, Katz's Deli, Union Market, The Remedy Diner, Azul, The Laugh Lounge, Two Bits, Cocoa Bar, Fine China Fresh Tea, One More Thai and the Parkside Lounge

USES: All uses considered

FLOOR PLAN: ATTACHED