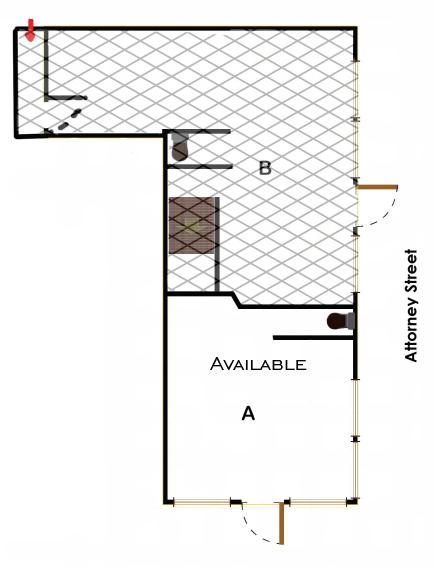

TRANSIT:

The Ludlow, Katz's Deli, Union Market, The Remedy Diner, Azul, The Laugh Lounge, Two Bits, Cocoa Bar, Fine China Fresh Tea, One More Thai and the Parkside Lounge

USES: All uses considered

FLOOR PLAN: ATTACHED