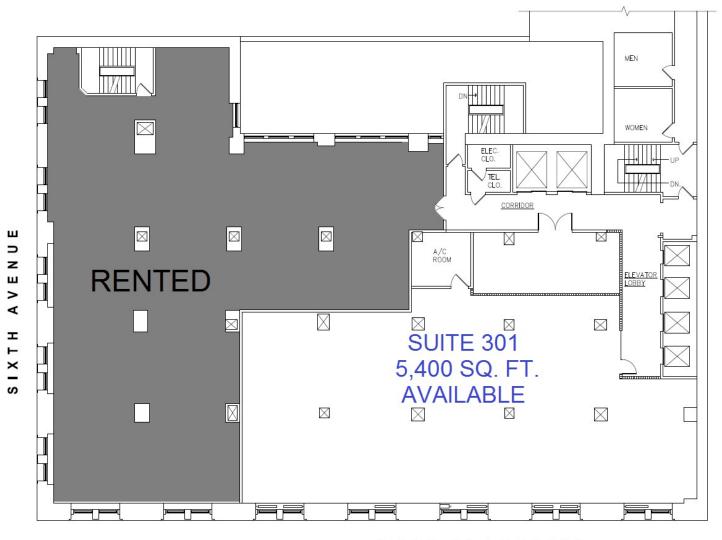

Space/Area: Part 3rd Floor 5,400 RSF

**Possession Immediate** Term Flexible

Electricity Sub-metered @ 105%

Rent please call

# **Transportation**

At Base of Building 🕞 M 📆

Floor Plan: Attached