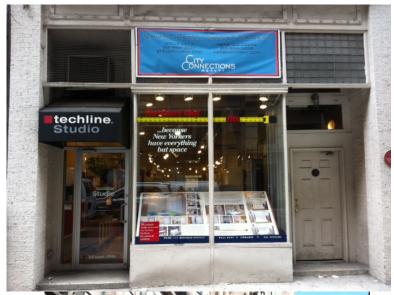

# 35 EAST 19TH STREET

### CHOICE GRAMERCY PARK RETAIL SPACE

BETWEEN BROADWAY & PARK AVE SOUTH

#### **COMMENTS**

Centrally Situated in Home Furnishings & Design District Highly Visible Grand-fathered Banner Charming Original Tin Ceiling Existing Central A/C

For further information, please contact: Stephen Asch Herb Goldberg