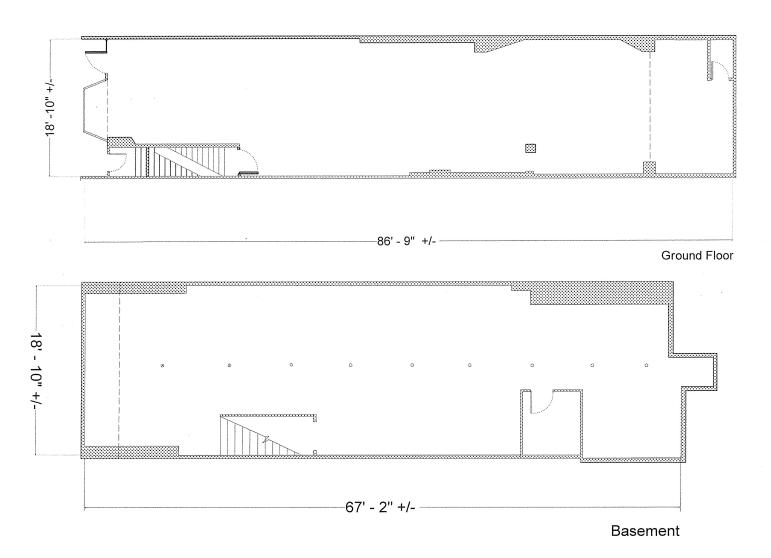

#### **SIZE**

Ground Floor - Approx. 1650 sf Finished Basement - Approx. 1280 sf

#### **FRONTAGE**

Approx 19 feet

#### **CEILINGS**

Ground Floor: 14 feet Basement: 10 feet Column Free

### FLOOR PLANS

For further information, please contact:
Stephen Asch Herb Goldberg
212-994-3227 212-994-3256
steve@ccrny.com herbg@ccrny.com