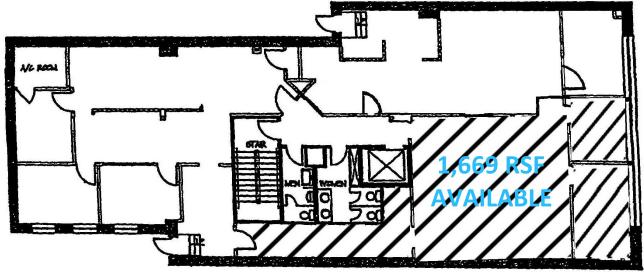

### **NEWLY RENOVATED SPACE Between Madison & Fifth Avenues**

As exclusive agent for the landlord, City Connections Realty is pleased to offer the following space for lease:

Space/Area: Suite 300 / 1,669 RSF

Possession: Immediate
Term: 3-5 Years
Electricity: \$3.25 PSF

Rent: \$48 PSF NOW \$44 PSF!