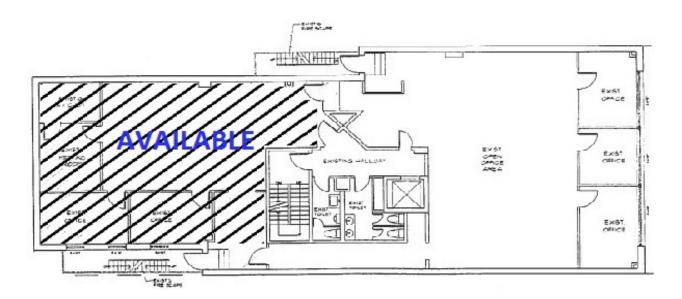

#### Between Madison & Fifth Avenues

As exclusive agent for the landlord, City Connections Realty is pleased to offer the following space for lease:

**Space/Area:** Part 3rd Floor

1,799 RSF

**Possession:** Immediate

#### **Features:**

- Move-in Condition
- Recent Installation
- Two (2) Windowed Offices
- One (1) Interior Office
- Open Area
- Central A/C
- Owner/Management Onsite
- 24/7 Access