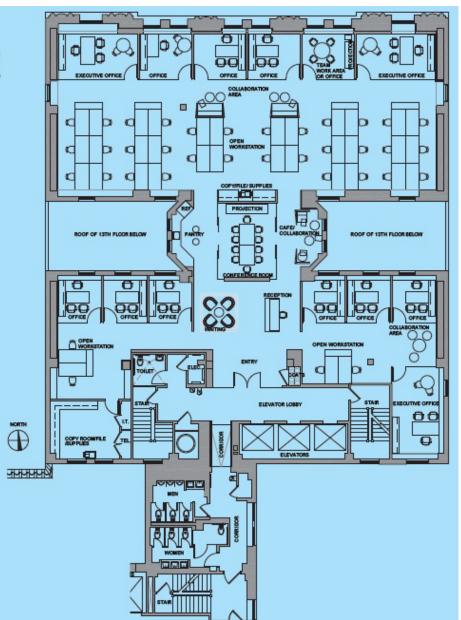

# TEST FIT PLAN OFFICE INTENSIVE LAYOUT

#### NORTH WING

OFFICES: 12

WORKSTATIONS: 37

CONFERENCE ROOMS: 2

COLLABORATION AREAS: 4

Herb Goldberg
Commercial Manager

O: 212.994.3256 M: 917.488.4742 herbg@ccrny.com