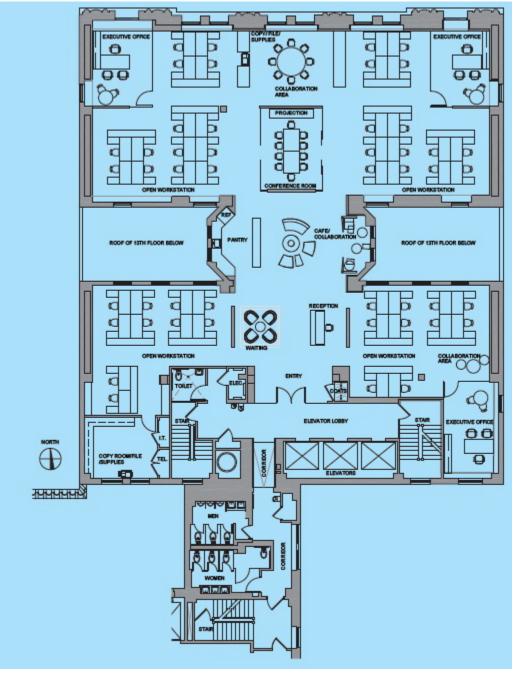

## TEST FIT PLAN OPEN LAYOUT

#### **NORTH WING**

OFFICES: 3

WORKSTATIONS: 49

CONFERENCE ROOMS: 1

COLLABORATION AREAS: 3