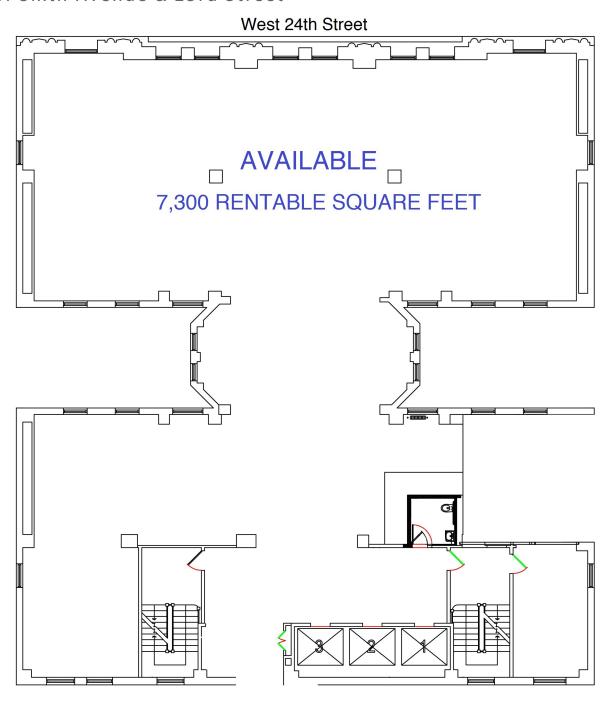

#### **MASONIC HALL - 71 WEST 23RD ST**

Corner of Sixth Avenue & 23rd Street

As exclusive agent for the landlord, we are pleased to offer the following space for lease.

Space/Area: 18th Floor North

TOP FLOOR: 7,300 RSF

#### **Space Features:**

- Great Views and Light 3 sides
- New Tenant-Controlled Central A/C
- 11' 6" Exposed Ceiling / Concrete Floors
- New Operable Windows
- New Bathrooms
- Demolished Clean Open Space
- LANDLORD WILL CONSIDER BUILT-TO-SUIT
- OR Generous Work Letter Contribution
- NO REAL ESTATE TAXES, No Pass-Through
- CLEANING INCLUDED IN RENT