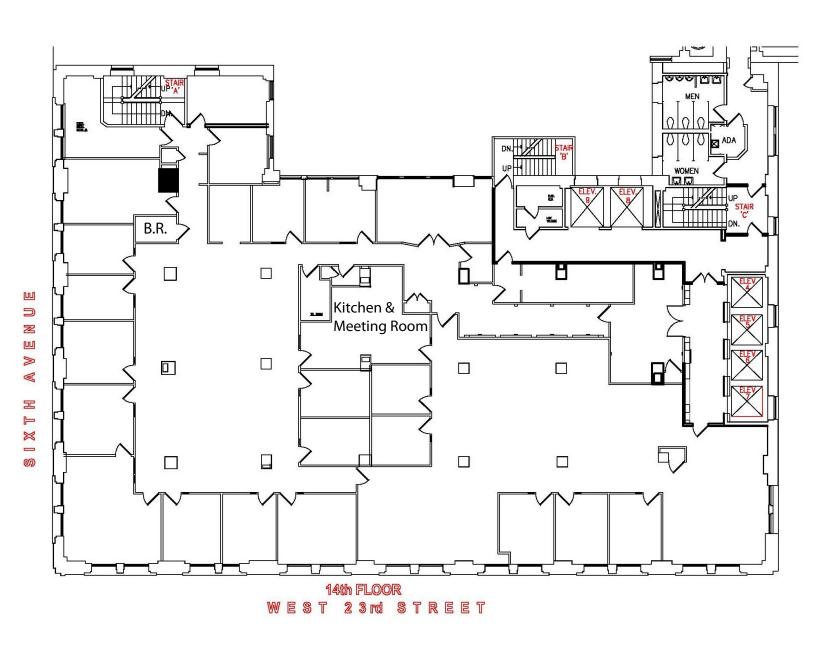

### **Space Features:**

- Great Views and Light 4 sides
- Tenant-Controlled Central A/C
- 12' Mostly Exposed Ceiling
- Furniture Included
- Full Kitchen & Meeting Room
- Private Bathroom
- Built Space Floor Plan Attached
- Work Letter Contribution
- NO REAL ESTATE TAXES, No Pass-Through
- CLEANING INCLUDED IN RENT

### Floor Plan Attached

A commission in accordance with our principal's schedule of rates and conditions will be paid, when recieved by us, to the procuring broker who, having execued and delivered our brokerage agreement to us, consummates a lease or sublease which has been executed by both the landlord and tenance, approved as required, and duly consented to by the overlandlord in the event of a sublease. This writing does not constitue, and shall not be construed as, an employment; and no commission shall be deemed earned, due or payable unless and until a lease or sublease (as the case may be) is fully consummated. Although all information furnished herein is from sources deemed reliable, such information has not bee verified, and no express representation is made not is any to be inferred as to the accuracy thereof, and it is submitted subject to errors, omissions, change of rental and other conditions, prior lease, or withdrawal without notice.