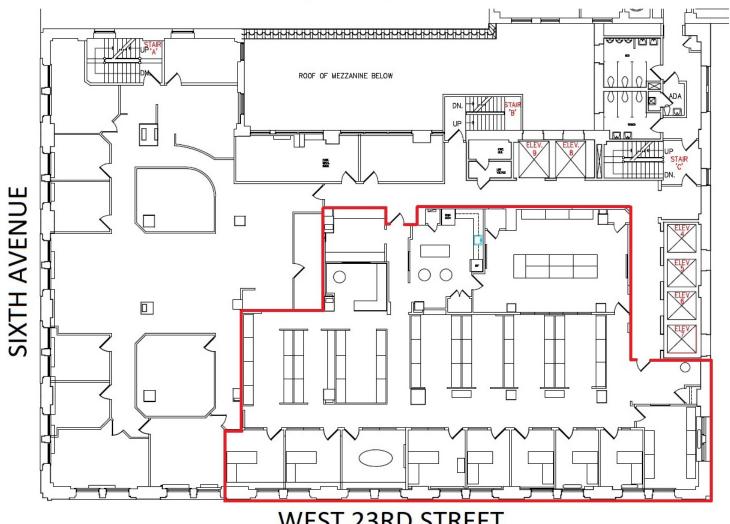

#### **Space Features / Ready To Go:**

- Good Views and Light
- Tenant-Controlled Central A/C
- 11' 6" Mostly Exposed Ceiling
- Built Space Floor Plan Attached
- Furniture / Work Stations Included
- 45 Work Stations & 9 Offices
- Large Conference Room
- Work Letter Contribution -- \$25-\$30 per SF
- NO REAL ESTATE TAXES, No Pass-Through
- CLEANING INCLUDED IN RENT

#### Floor Plan Attached

A commission in accordance with our principal's schedule of rates and conditions will be paid, when recieved by us, to the procuring broker who, having execued and delivered our brokerage agreement to us, consummates a lease or sublease which has been executed by both the landlord and tenance, approved as required, and duly consented to by the overlandlord in the event of a sublease. This writing does not constitue, and shall not be construed as, an employment; and no commission shall be deemed earned, due or payable unless and until a lease or sublease (as the case may be) is fully consummated. Although all information furnished herein is from sources deemed reliable, such information has not bee verified, and no express representation is made not is any to be inferred as to the accuracy thereof, and it is submitted subject to errors, omissions, change of rental and other conditions, prior lease, or withdrawal without notice.

# Part 9th Floor 7,700 Sq. Ft.

**WEST 23RD STREET** 