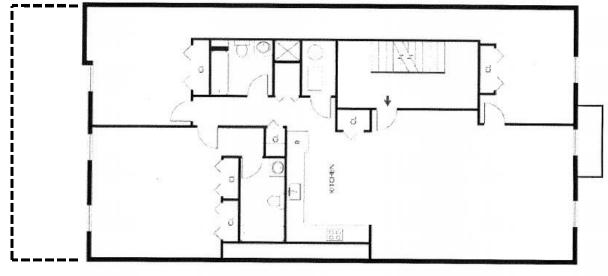

Prime 2<sup>nd</sup> FI. Retail for Lease

550 Third Avenue WS between 36<sup>th</sup> & 37<sup>th</sup> St. New York, NY 10016

SPACE: 1,500 +/- SF Plus 300+/- SF outdoor space in the rear. 23' Front, 10+/- Ft. Ceiling