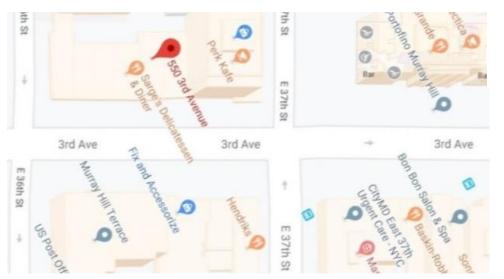

Prime 2<sup>nd</sup> FI. Retail for Lease

550 Third Avenue WS between 36<sup>th</sup> & 37<sup>th</sup> St. New York, NY 10016

SPACE: 1,500 +/- SF Plus 300+/- SF outdoor space in the rear. 23' Front, 10+/- Ft. Ceiling