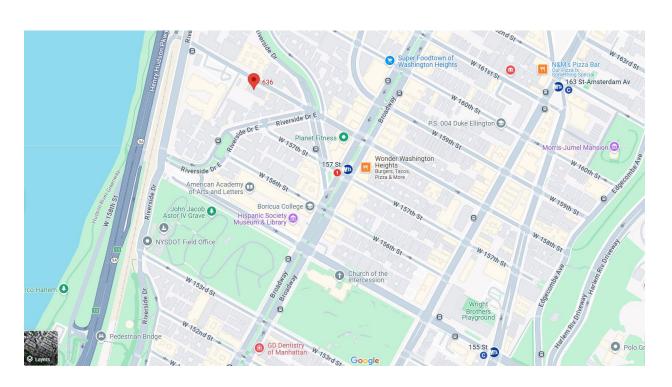

#### **Location:**

636 West 158th St, New York, NY 10032 Between Broadway and Riverside Drive

#### **Comments:**

All new space in residential new development building.

2 blocks away from train stop