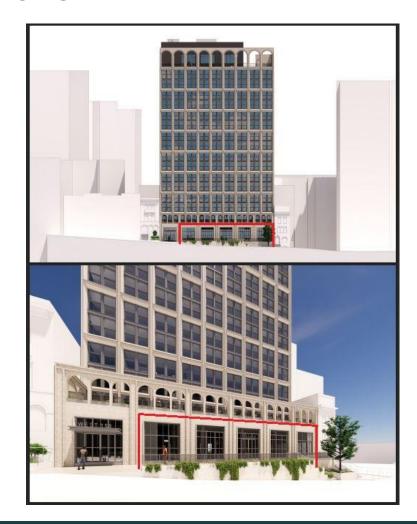

# 636 West 158<sup>th</sup> St, NEW YORK, NY 10032

#### **Location:**

636 West 158th St, New York, NY 10032 Between Broadway and Riverside Drive

## **Approximate size:**

Total: 23,950sqf Ground level: 7,150 SF

Frontage: 81 feet

Ceilings height: 17 feet majority of the space

Upper lower floor: 8,200 SF

Lower floor with street exit: 8,600 SF

Ground Floor Terrace for future C.F.: 650 SF

#### **Comments:**

All new space in residential new development building.

2 blocks away from train stop